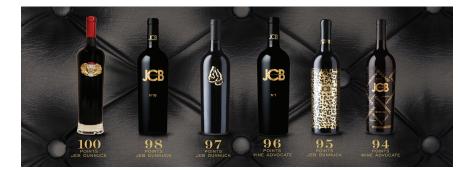

## MEMBERSHIP OVERVIEW

JCB Collectors secure first access and collector-only savings on the highest-rated and most-allocated JCB wines: The Surrealist by JCB, N° 1 and N° 10 Cabernet Sauvignon, and N° 3 Pinot Noir, by committing to receive two customizable 12-bottle wine shipments per year of specific key wines, in the spring and fall.