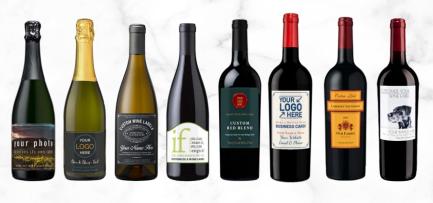

## ENJOY OUR WINES WITH YOUR OWN PERSONALIZED LABELS

### CREATE AN UNFORGETTABLE

A personalized front label on an incredible bottle of wine sends a message that will not be forgotten, whether it is received as a gift or poured at an event.

Our Custom Label Program is perfect for gifting needs of all kinds, as well as for commemorating important milestones and special events such as weddings, anniversaries or graduations.

- Choose from a variety of styles and price points.
  See next page for options and pricing.
- o **Custom-labeled wines are offered by the case only.** Orders are processed in increments of 12 bottles per wine; no mix & match is available.
- o **It's easy to create your personalized label!**Select from hundreds of ready-made, customizable templates using our intuitive LabelMaker Pro online tool. Or simply create and upload your own artwork!
- Explore more customizable options and upgrades for corporate gifting. These include multi-address shipping on corporate orders, branded gift boxes, bottles etched with your logo and more.
- o **Please allow 4 to 6 weeks for delivery.** Due to the special handling required, these personalized wines may not be combined on orders with other items and each Custom Label case will incur its own shipping charge.

# OUR CUSTOM LABEL Wines