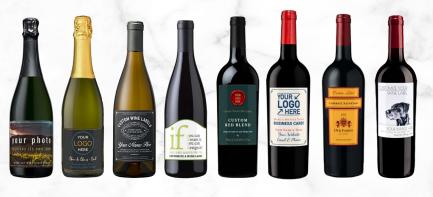

## ENJOY OUR WINES WITH YOUR OWN PERSONALIZED LABELS

### CREATE AN **UNFORGETTABLE**

A personalized front label on an incredible bottle of wine sends a message that will not be forgotten, whether it is received as a gift or poured at an event.

Our Custom Label Program is perfect for gifting needs of all kinds,

as well as for commemorating important milestones and special events such as weddings, anniversaries or graduations.

- Choose from a variety of styles and price points.
  See next page for options and pricing.
- Custom-labeled wines are offered by the case only.
  Orders are processed in increments of 12 bottles per wine; no mix & match is available.
- o **It's easy to create your personalized label!**Select from hundreds of ready-made, customizable templates using our intuitive LabelMaker Pro online tool. Or simply create and upload your own artwork!
- Explore more customizable options and upgrades for corporate gifting. These include multi-address shipping on corporate orders, branded gift boxes, bottles etched with your logo and more.
- o **Please allow 4 to 6 weeks for delivery.** Due to the special handling required, these personalized wines may not be combined on orders with other items and each Custom Label case will incur its own shipping charge.

# OUR CUSTOM LABEL