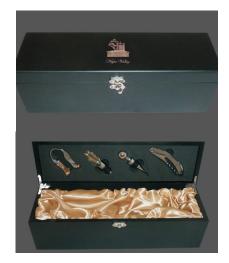

## SINGLE MATTE BLACK WINE CHEST

Includes 4 tools, gold satin lining, gift box Fits one 13" L x 3.25" diameter bottle

Retail Price: \$50 Minimum Quantity order: 12 One-time setup fee for logo engraving: \$25

Please allow 2-3 weeks for processing.

TO ORDER OR FOR QUESTIONS, PLEASE CONTACT YOUR AMBASSADOR OR CONTACT CUSTOMER CARE AT: 1-855-233-5155 EXT 2 M-F 8AM-5PM PT