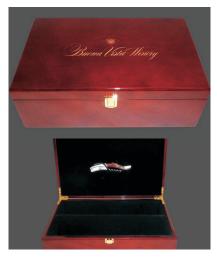

## DOUBLE ROSEWOOD PIANO FINISH WINE CHEST

Includes wine key, gold accents, gift box, velvet lined Fits two 13.5" L x 3.5" diameter bottle

Retail Price: \$130 Minimum Quantity order: 12 One-time setup fee for logo engraving: \$25 Optional logo engraving on wine key: \$10

Please allow 2-3 weeks for processing.