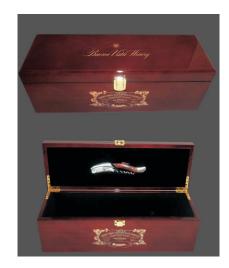

## SINGLE ROSEWOOD PIANO FINISH WINE CHEST

Includes wine key, gold accents, gift box, velvet lined Fits one 13.5" L x 3.5" diameter bottle

Retail Price: \$100 Minimum Quantity order: 12 One-time setup fee for logo engraving: \$25 Optional logo engraving on wine key: \$10

Please allow 2-3 weeks for processing.