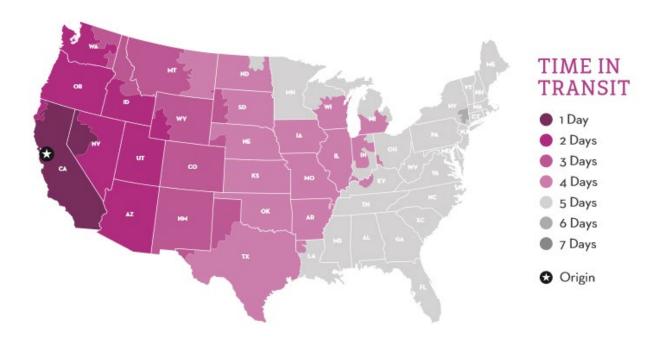

| SERVICE                     | TIME IN TRANSIT    | THANKSGIVING                      | CHRISTMAS                        | NEW YEARS                          |
|-----------------------------|--------------------|-----------------------------------|----------------------------------|------------------------------------|
| Ground & Overnight          | 1 Day              | 11/26                             | 12/23                            | 12/30                              |
| Ground & 2-Day <sup>†</sup> | 2 Days             | 11/25                             | 12/20                            | 12/27                              |
| Ground                      | 3 Days             | 11/22                             | 12/19                            | 12/26                              |
| Ground                      | 4 Days             | 11/21                             | 12/18                            | 12/24                              |
| Ground                      | 5 Days             | 11/20                             | 12/17                            | 12/23                              |
| Ground                      | 6 Days             | 11/19                             | 12/16                            | 12/20                              |
| Ground                      | 7 Days             | 11/18                             | 12/13                            | 12/19                              |
| 3-Tier – NJ (from WDI)      | 10 Days leaves Fri | 11/14                             | 12/12                            | 12/19                              |
| Boisset Holiday<br>Hours    |                    | 11/28 - Closed<br>11/29 - 9am-3pm | 12/24 - Closed<br>12/25 - Closed | 12/31 - Open ½ Day<br>1/1 - Closed |