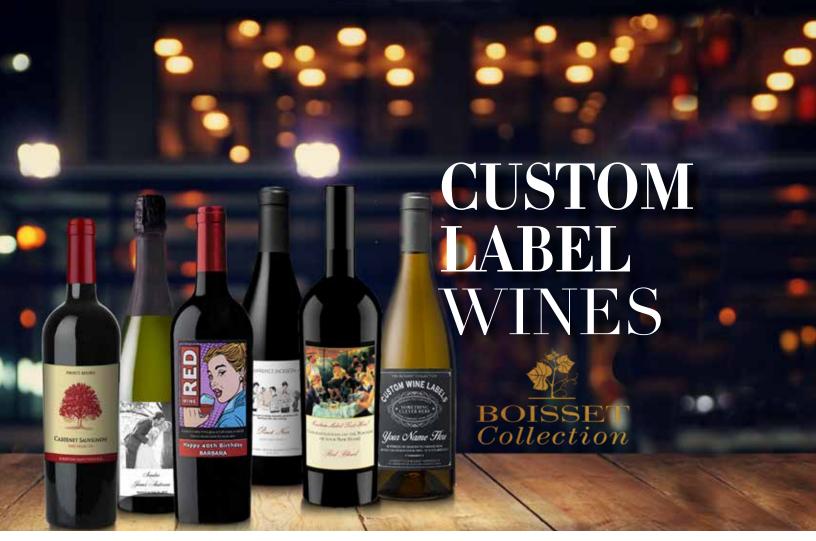

## CREATE AN UNFORGETTABLE MESSAGE

A custom front label on an incredible bottle of wine sends a message that will not be forgotten. Perfect for weddings, special occasions, graduations, corporate & holiday gifting, milestones and events. Choose from ready-made templates OR create your own custom artwork.