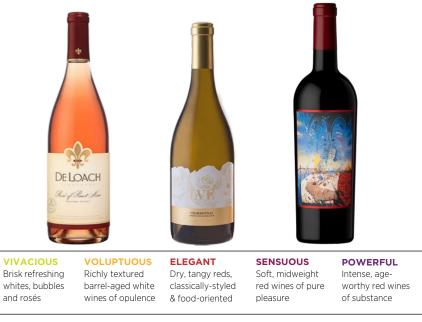

#### VIVACIOUS | ROSÉ OF PINOT NOIR DELOACH

2021 Sonoma Coast, CA | 100% Pinot Noir Brisk, Tangy & Dry - Ideal for Cured Ham & Spicy Dishes \$30 Retail / \$24 Wine Society & JCB Collector Members

#### VOLUPTUOUS | CHARDONNAY LEGEND VINEYARD EXCLUSIVE "LVE"

2020 Carneros, CA | 100% Chardonnay Luscious, Rich & Toasty - Perfect with Crab Cakes & Chicken \$45 Retail / \$36 Wine Society & JCB Collector Members

### POWERFUL | RED BLEND JCB ALCHEMY OF DREAMS "FEMININITY"

2019 Napa Valley, CA | Cabernet Sauvignon-Based Blend Dense, Luscious & Concentrated – Superb with Steaks & Lamb \$48 Retail / \$38<sup>.40</sup> Wine Society & JCB Collector Members

## VIVACIOUS | DELOACH ROSÉ OF PINOT NOIR

2021 Sonoma Coast, CA | 100% Pinot Noir Brisk, Tangy & Dry - Ideal for Cured Ham & Spicy Dishes \$30 Retail / \$24 Wine Society & JCB Collector Members

Rosé wines can vary widely in style, from light fluffy blush wines to stronger "almost reds". This example made with premium Pinot Noir falls on the bold side of the range with its vivid color and forceful flavors of raspberries and strawberries - a true red-wine-drinker's rosé!

### **VOLUPTUOUS | LVE CHARDONNAY**

2020 Carneros, CA | 100% Chardonnay Luscious. Rich & Toastv Perfect with Crab Cakes & Chicken \$45 Retail / \$36 Wine Society & JCB Collector Members

There is no white grape whose wines can match Chardonnay for its potential power and richness. While cooler regions can make more delicate versions, warmer zones allow the grape to develop peachier flavors that merit amplification through the addition of toasty barrel spice in fermentation.

### **POWERFUL | JCB ALCHEMY OF DREAMS "FEMININITY" RED BLEND**

2019 Napa Valley, CA | Cabernet Sauvignon-Based Blend Dense, Luscious & Concentrated - Superb with Steaks & Lamb \$48 Retail / \$38.40 Wine Society & JCB Collector Members

This Bordeaux-inspired blend is made up primarily of one of the wine world's strongest and darkest wine grapes, Cabernet Sauvignon which makes up more than half of this blend. The result is a robust and muscular red wine bursting with dark berry flavors and boasting a firm tannic grip.