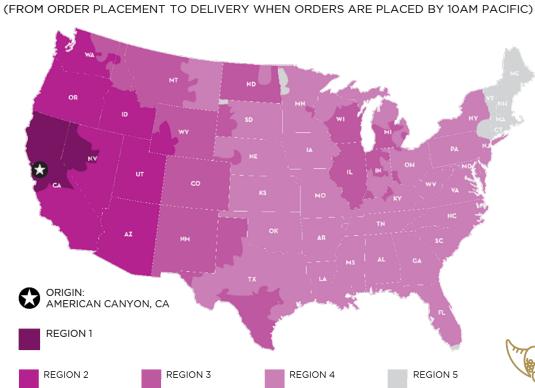

## 2024 HOLIDAY SHIPPING CHART

**GROUND SHIPPING: ESTIMATED ARRIVAL BY REGION** 

| REGION 1<br>REGION 2<br>REGION 3 | REGION 4 REGION 5 | DELIVERY BY<br>11/27 FOR<br>THANKSGIVING*               | DELIVERY BY<br>12/23 FOR<br>CHRISTMAS* | DELIVERY BY<br>12/30 FOR<br>NEW YEAR'S EVE* |
|----------------------------------|-------------------|---------------------------------------------------------|----------------------------------------|---------------------------------------------|
| EXPEDITED SHIPPING               |                   |                                                         |                                        |                                             |
| Overnight - All Regions          | 2 Business Days   | Order by Mon 11/25                                      | Order by Thurs 12/19                   | Order by Thurs 12/26                        |
| 2 Day - All Regions              | 3 Business Days   | Order by Fri 11/22                                      | Order by Wed 12/18                     | Order by Tues 12/24                         |
| GROUND SHIPPING                  |                   |                                                         |                                        |                                             |
| Region 1 Destinations            | 4 Business Days   | Order by Thurs 11/21                                    | Order by Tues 12/17                    | Order by Mon 12/23                          |
| Region 2 Destinations            | 6 Business Days   | Order by Wed 11/20                                      | Order by Mon 12/16                     | Order by Fri 12/20                          |
| Region 3 Destinations            | 7 Business Days   | Order by Tues 11/19                                     | Order by Fri 12/13                     | Order by Thurs 12/19                        |
| Region 4 Destinations            | 8 Business Days   | Order by Mon 11/18                                      | Order by Thurs 12/12                   | Order by Wed 12/18                          |
| Region 5 Destinations            | 9 Business Days   | Order by Fri 11/15                                      | Order by Wed 12/11                     | Order by Tues 12/17                         |
|                                  |                   | * Place orders by 10am Pacific to meet these deadlines. |                                        |                                             |